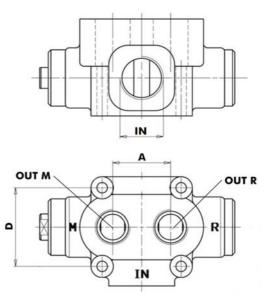

## We remind you that the following versions are available as well:

• 121-022-00132: Valve for truck and trailers with G1 IN and G3/4 OUT connections.

| Operation<br>scheme |               |            |          |       |    |       |       |    |        |
|---------------------|---------------|------------|----------|-------|----|-------|-------|----|--------|
| MR                  | Code          | Pressure   |          | Flow  |    | Ουτ   |       |    | Weight |
|                     |               | In service | Max pick | 1100  | Α  | MeR   | IN    | D  | Wei    |
|                     |               | bar        | bar      | l/min |    |       |       |    | kg     |
|                     | 121-022-00132 | 350        | 400      | 250   | 44 | G 3/4 | G 1   | 60 | 2,5    |
|                     | 121-022-00141 |            |          | 250   | 50 | G 1   | G 1   | 65 |        |
|                     | 121-022-00150 |            |          | 200   | 44 | G 3/4 | G 3/4 | 60 |        |
|                     |               |            |          |       |    |       |       |    |        |