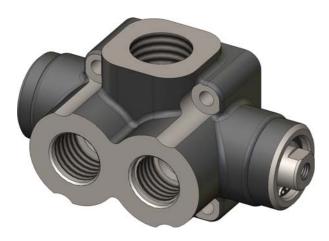

## FLOW DEFLECT VALVE AT 3 WAYS 2 POSITIONS

We are glad to inform you that our range of flow deflect valves with pneumatic control now includes also the versions with G1 and G3/4 connections. The valve body is galvanised and the slider is nickel plated.

## Order codes are:

- 121-022-00141: Valve for truck and trailers with G1 IN&OUT connections.
- 121-022-00150: Valve for truck and trailers with G3/4 IN&OUT connections.

## We remind you that the following versions are available as well:

• 121-022-00132: Valve for truck and trailers with G1 IN and G3/4 OUT connections.

| Operation<br>scheme |               |            |          |       |    |       |       |    |        |
|---------------------|---------------|------------|----------|-------|----|-------|-------|----|--------|
| MR                  | Code          | Pressure   |          | Flow  |    | Ουτ   |       |    | Weight |
|                     |               | In service | Max pick | 1100  | Α  | MeR   | IN    | D  | Wei    |
|                     |               | bar        | bar      | l/min |    |       |       |    | kg     |
|                     | 121-022-00132 | 350        | 400      | 250   | 44 | G 3/4 | G 1   | 60 | 2,5    |
|                     | 121-022-00141 |            |          | 250   | 50 | G 1   | G 1   | 65 |        |
|                     | 121-022-00150 |            |          | 200   | 44 | G 3/4 | G 3/4 | 60 |        |
|                     |               |            |          |       |    |       |       |    |        |